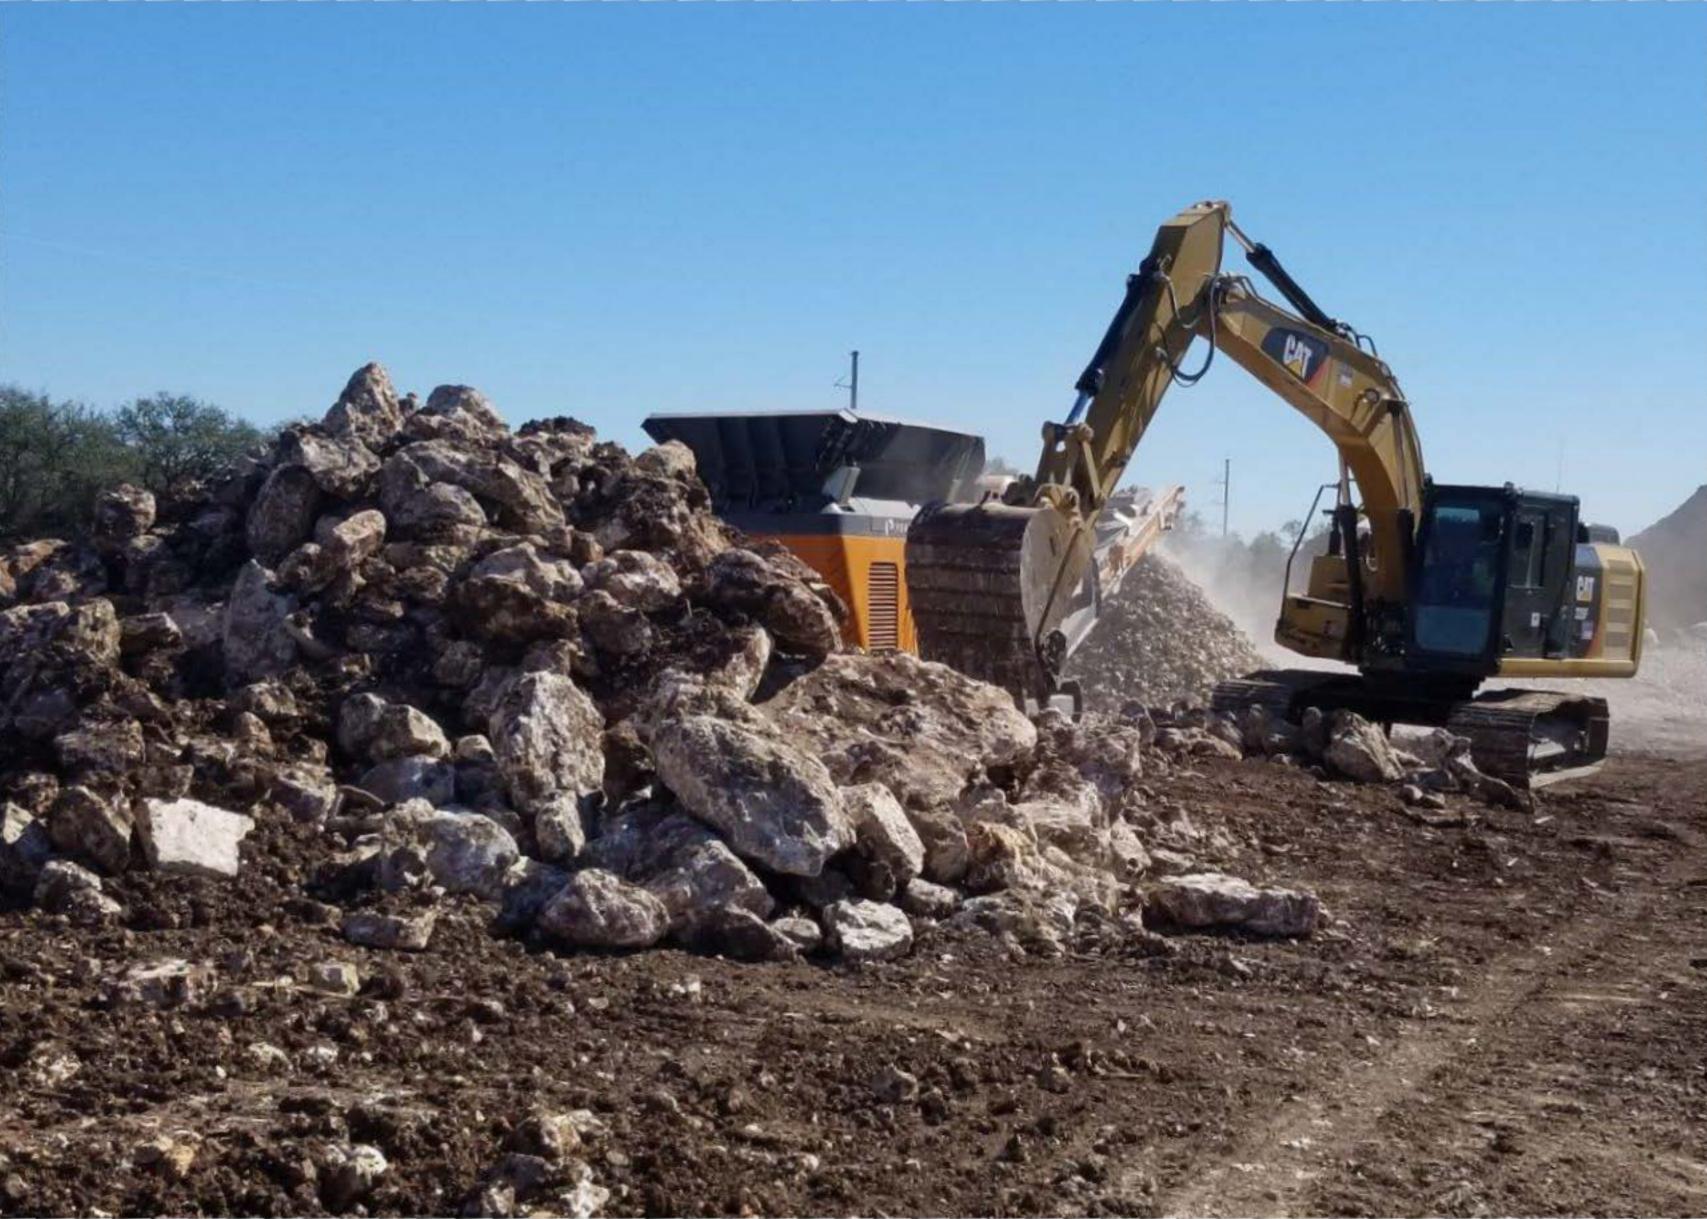

Exhibit C – Pictures of Excessive Rock/Boulders During Construction

### **Change Order Contents:**

- 1. Change Order Forms
- 2. Exhibit A Letter Submittal for Differing Site Conditions Excessive Rock
- 3. Exhibit B McCarthy Letter and Pricing Requesting Compensation for Differing Site Conditions Excessive Rock
- 4. Exhibit C Pictures of Excessive Rock/Boulders During Construction

These loose boulders cannot be broken in place and must be removed regardless of their location within the neatline excavation grades. This has resulted in a great deal of over-excavation and replacement with suitable material, as well as a large stockpile of unsuitable material in the form of boulders that will either require haul-off from the site or on-site processing/crushing to reduce them to a useable size to be incorporated into the fill.

The loose rock and boulders could not be broken in place and had to be removed regardless of the size and location within the neat-line excavation grades. This resulted in a large amount of over-excavation and an increase in materials to backfill excavations where required. In essence, the boulders exponentially impacted all earth (ground) engaging operations, increasing the quantity of material from what was indicated on the documents.