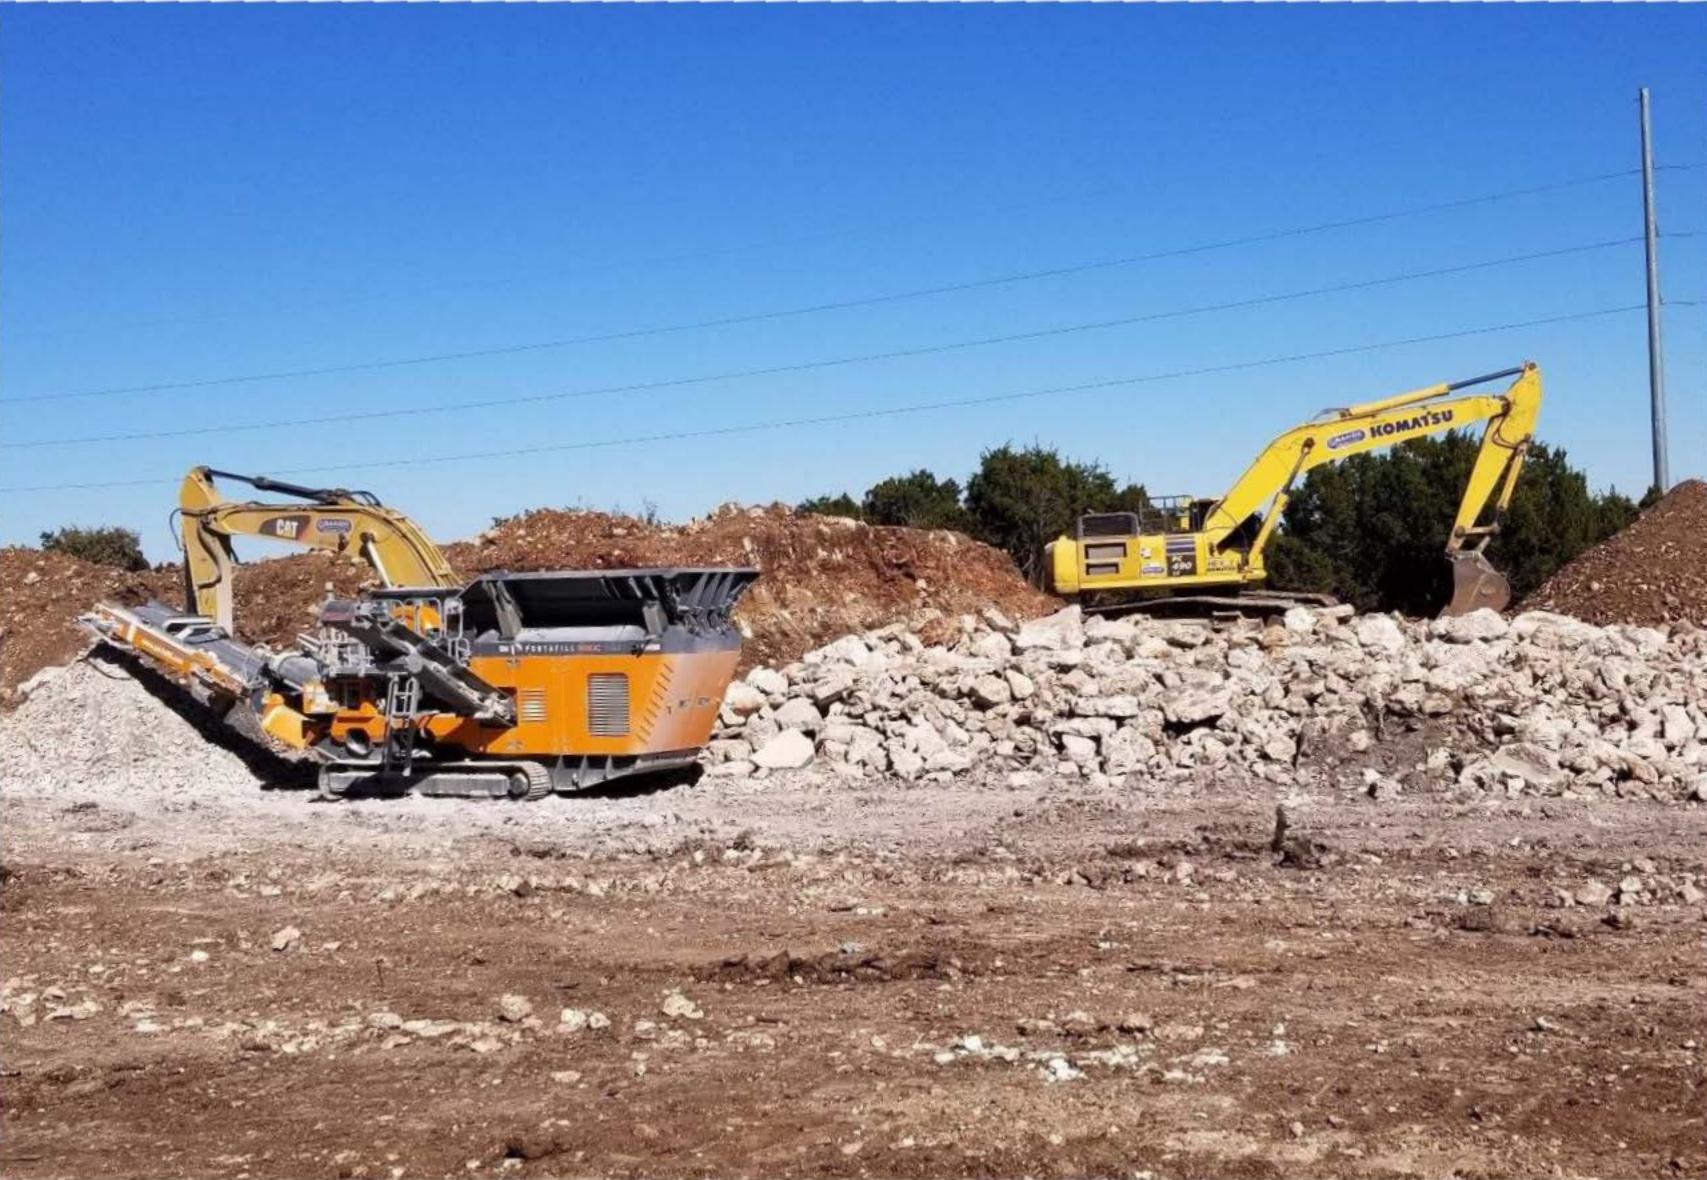

Exhibit C – Pictures of Excessive Rock/Boulders During Construction

### **Change Order Contents:**

- 1. Change Order Forms
- 2. Exhibit A Letter Submittal for Differing Site Conditions Excessive Rock
- 3. Exhibit B McCarthy Letter and Pricing Requesting Compensation for Differing Site Conditions Excessive Rock
- 4. Exhibit C Pictures of Excessive Rock/Boulders During Construction

Due to the excessive amount of rock on the project, McCarthy was required to set up a rock crushing operation, essentially an unplanned, independent rock crushing station at one end of the project to process all of the large boulders on site to a size that was deemed allowable by the project documents within the embankment of the project. In addition to the crushing operation, we also had to mobilize equipment to screed the topsoil and other excavated material to remove rock so the topsoil could be incorporated into the site and the excess rock could be separated for further / additional processing.

Neither of these operations could have been anticipated at the time of bid from the information provided. Due to the environmental limitation of Prohibited Activity Layout (PAL) areas the rock crushing operation could only be set up at one location of the project. This caused excessive trucking through the project of the rock and boulders to the processing area and then back to the location of final embankment. In essence, this unforeseen condition lead to material that had to be harvested, trucked to one location, processed through a multitude of crushing operations, then further segregated, re-trucked and then mixed or blended into suitable embankment material.