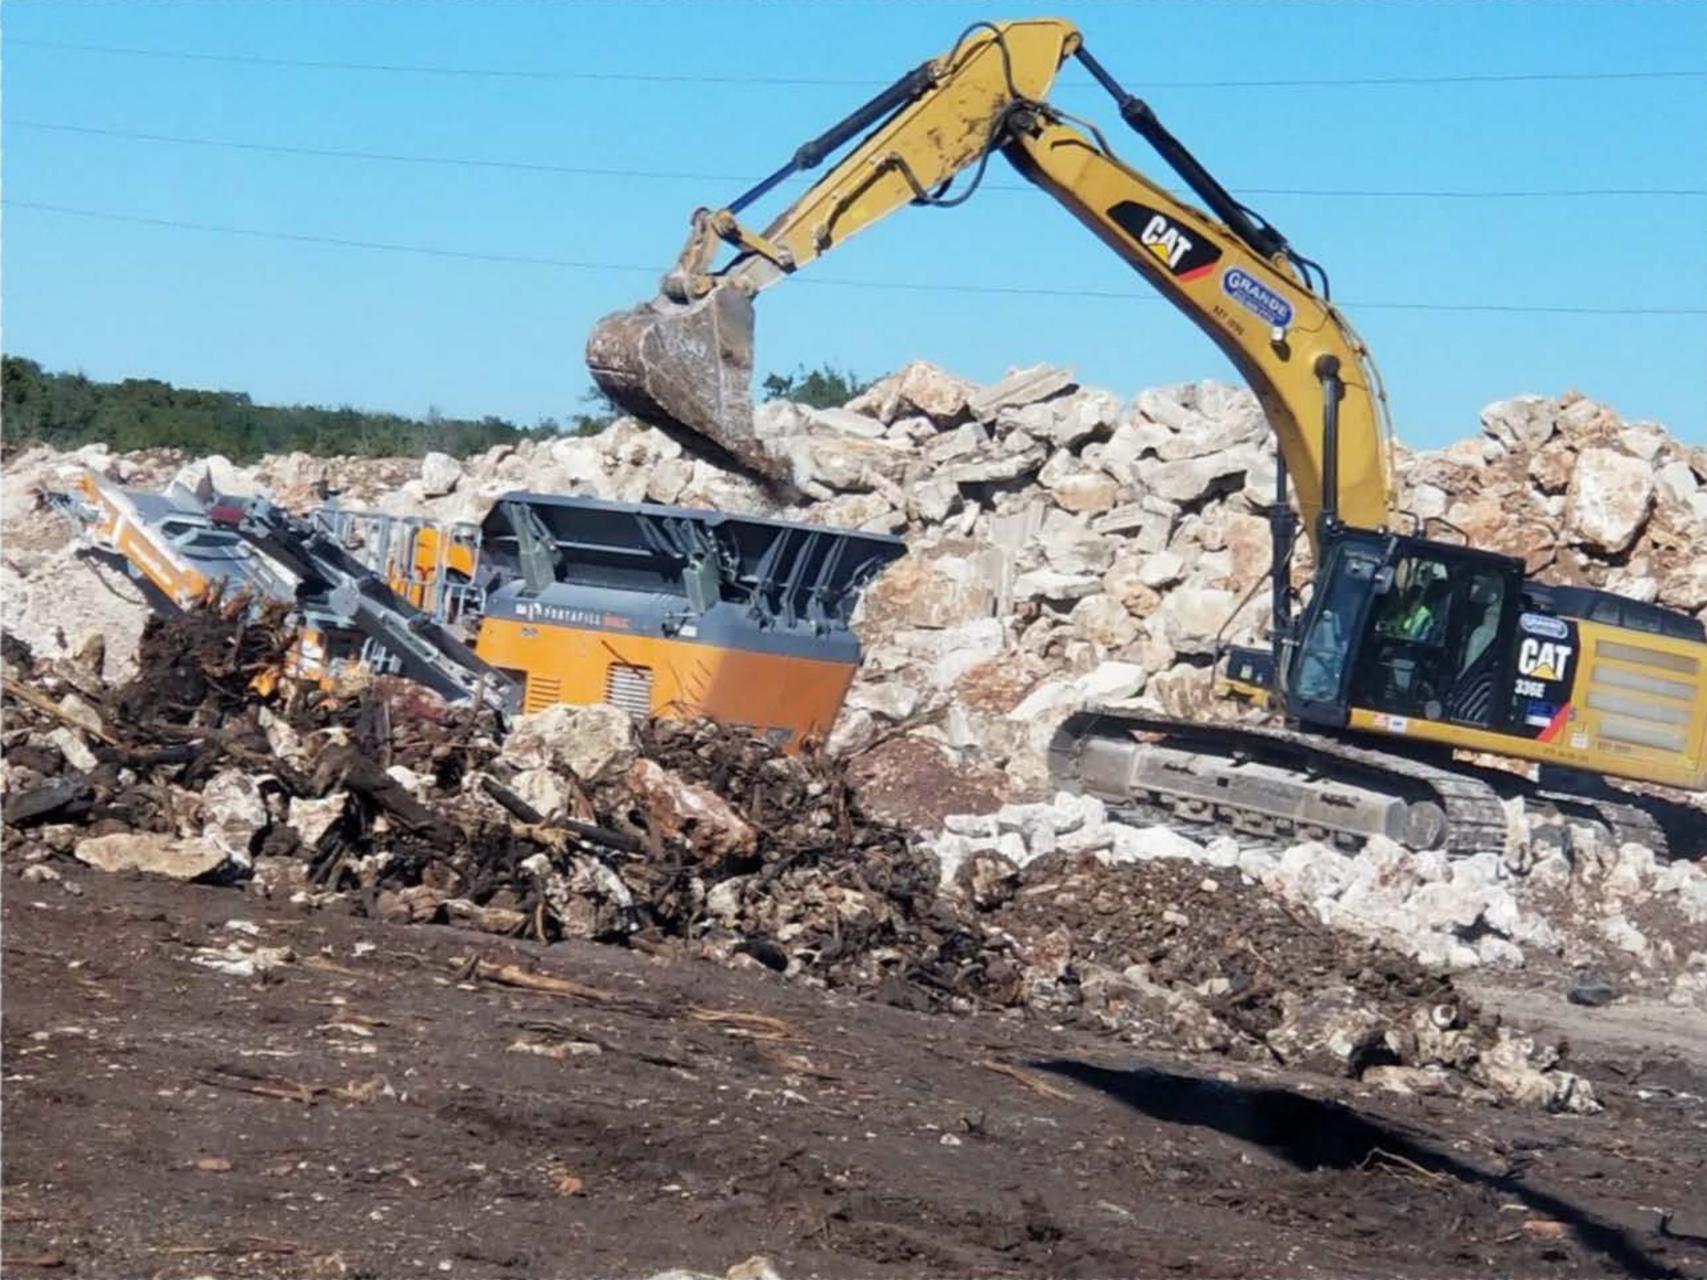

Exhibit C – Pictures of Excessive Rock/Boulders During Construction

### **Change Order Contents:**

- 1. Change Order Forms
- 2. Exhibit A Letter Submittal for Differing Site Conditions Excessive Rock
- 3. Exhibit B McCarthy Letter and Pricing Requesting Compensation for Differing Site Conditions Excessive Rock
- 4. Exhibit C Pictures of Excessive Rock/Boulders During Construction

From the boring logs and associated Geotechnical report, the overburden stratum averages a thickness of less than 5' and is composed primarily of clay, gravel, and/or sand. The Geotechnical Report states the lower stratum is typically limestone, 70% of which is classified as very hard. Over half of the borings are classified as moderately weathered and moderately fractured, with the remainder varying from slightly weathered to completely weathered and unfractured to highly fractured. From this data, McCarthy anticipated at bid time that excavated material would be consolidated enough to remove only what was required for construction utilizing backhoes or trenchers and the material could be incorporated directly into the fill. In actuality, much of the subsurface material has been found to be segregated into individual incompressible boulders ranging in sizes from 2' to 8' separated by cohesive or granular material. The bid documents did not define the majority of the excavation to be uncompressible boulders.

These loose boulders cannot be broken in place and must be removed regardless of their location within the neatline excavation grades. This has resulted in a great deal of over-excavation and replacement with suitable material, as well as a large stockpile of unsuitable material in the form of boulders that will either require haul-off from the site or on-site processing/crushing to reduce them to a useable size to be incorporated into the fill.

Due to the excessive amount of rock on the project, McCarthy was required to set up a rock crushing operation, essentially an unplanned, independent rock crushing station at one end of the project to process all of the large boulders on site to a size that was deemed allowable by the project documents within the embankment of the project. In addition to the crushing operation, we also had to mobilize equipment to screed the topsoil and other excavated material to remove rock so the topsoil could be incorporated into the site and the excess rock could be separated for further / additional processing.