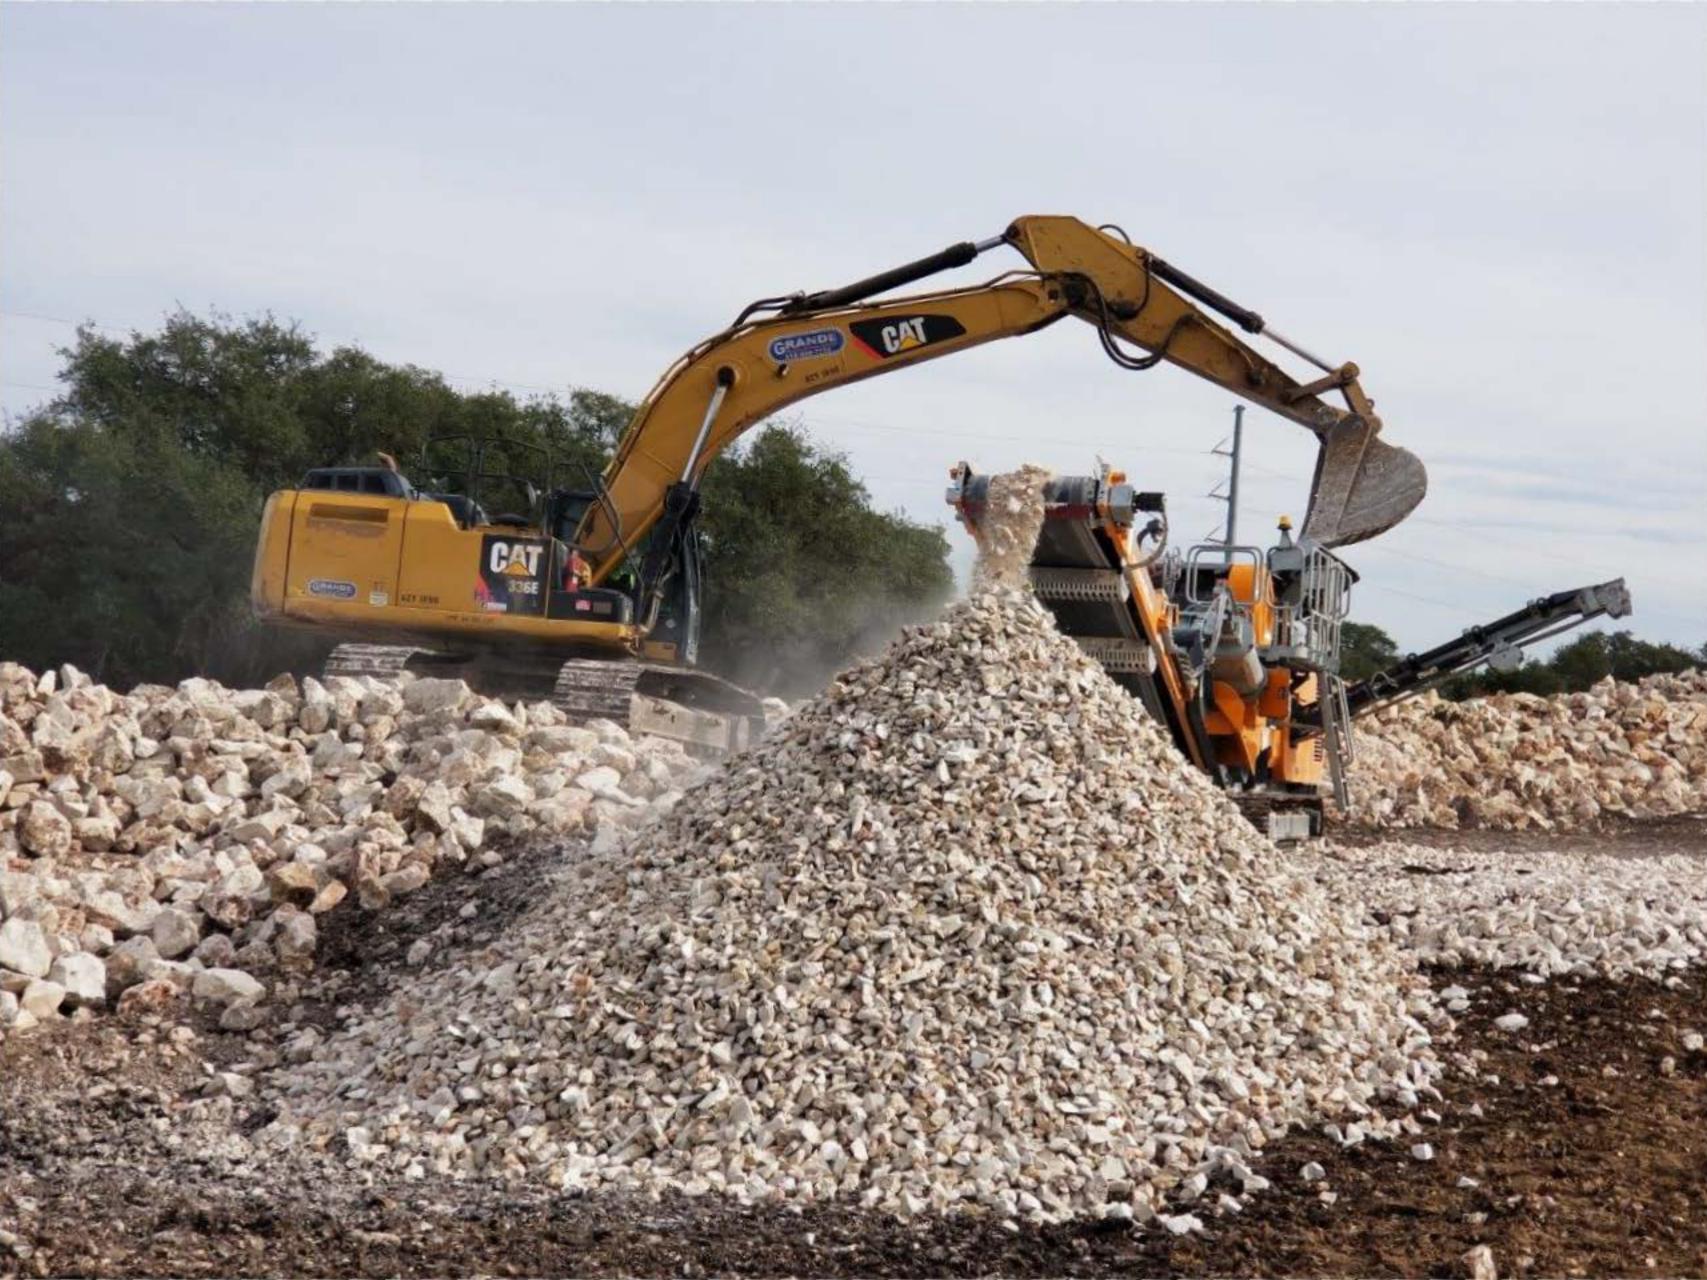

Exhibit C – Pictures of Excessive Rock/Boulders During Construction

### **Change Order Contents:**

- 1. Change Order Forms
- 2. Exhibit A Letter Submittal for Differing Site Conditions Excessive Rock
- 3. Exhibit B McCarthy Letter and Pricing Requesting Compensation for Differing Site Conditions Excessive Rock
- 4. Exhibit C Pictures of Excessive Rock/Boulders During Construction

Due to the excessive amount of rock on the project, McCarthy was required to set up a rock crushing operation, essentially an unplanned, independent rock crushing station at one end of the project to process all of the large boulders on site to a size that was deemed allowable by the project documents within the embankment of the project. In addition to the crushing operation, we also had to mobilize equipment to screed the topsoil and other excavated material to remove rock so the topsoil could be incorporated into the site and the excess rock could be separated for further / additional processing.

Neither of these operations could have been anticipated at the time of bid from the information provided. Due to the environmental limitation of Prohibited Activity Layout (PAL) areas the rock crushing operation could only be set up at one location of the project. This caused excessive trucking through the project of the rock and boulders to the processing area and then back to the location of final embankment. In essence, this unforeseen condition lead to material that had to be harvested, trucked to one location, processed through a multitude of crushing operations, then further segregated, re-trucked and then mixed or blended into suitable embankment material.